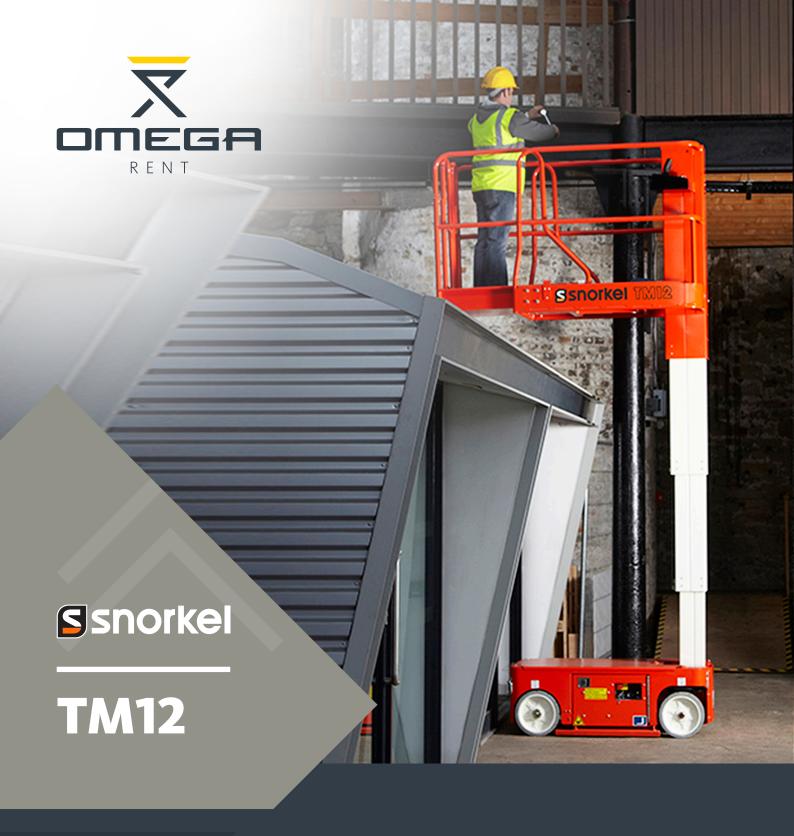

## **Telescopic Mast Lift**

- » Industry-leading self-propelled telescopic mast lift.
- » Versatile, robust and simple to use.
- » Drives through a standard doorway.
- » 50 cm length roll-out deck extension.

- » Large, two person platform.
- » Easy one-hand proportional controls.
- » Saloon-door style entry gates.
- » Non-marking tires.

## TM12 Telescopic Mast Lift