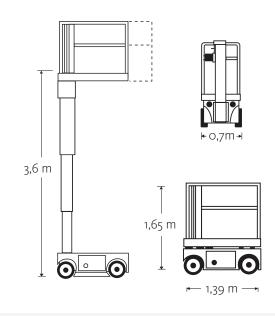

## **Specifications**

|                             | TM12                          |
|-----------------------------|-------------------------------|
| Max. working height         | 5,6 m                         |
| Max. platform height        | 3,6 m                         |
| Platform capacity (SWL)     | 227 kg                        |
| Platform size - stowed      | 0,74 x 0,96 m                 |
| Platform size - extended    | 0,74 x 1,46 m                 |
| Extension deck length       | 0,5 m                         |
| Overall width               | 0,76 m                        |
| Overall length              | 1,39 m                        |
| Overall height              | 1,65 m                        |
| Weight                      | 830 kg                        |
| Max. drive height           | 3,6 m                         |
| Max. drive speed (stowed)   | 3,2 km/h                      |
| Max. drive speed (elevated) | 0,65 km/h                     |
| Inside turning radius       | o,43 m                        |
| Gradeability                | 25%                           |
| Ground clearance            | 6,6 cm                        |
| Power source                | 4 x 6 V - 220 Ah<br>Batteries |