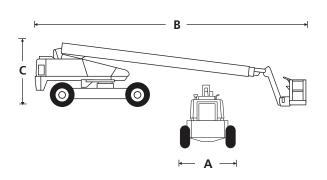

#### **Specifications**

|                           | TB85J                                             |
|---------------------------|---------------------------------------------------|
| Max. working height       | 26,2 m                                            |
| Max. platform height      | 24,2 m                                            |
| Horizontal reach          | 21,7 M                                            |
| Platform size (stowed)    | 2,44 m x 0,61 m                                   |
| Platform capacity (SWL)   | 227 kg                                            |
| Overall length (B)        | 11,82 m                                           |
| Stowed height (C)         | 2,93 m                                            |
| Overall width (A)         | 2,62 m                                            |
| Ground clearance          | 9,4 cm                                            |
| Gradeability              | 40 %                                              |
| Weight                    | 13925 kg                                          |
| Max. drive speed stowed   | 4,8 km/h                                          |
| Max. drive speed elevated | 1,6 km/h                                          |
| Power source              | Kubota 59HP Tier<br>4i Flex v2403 Turbo<br>Diesel |