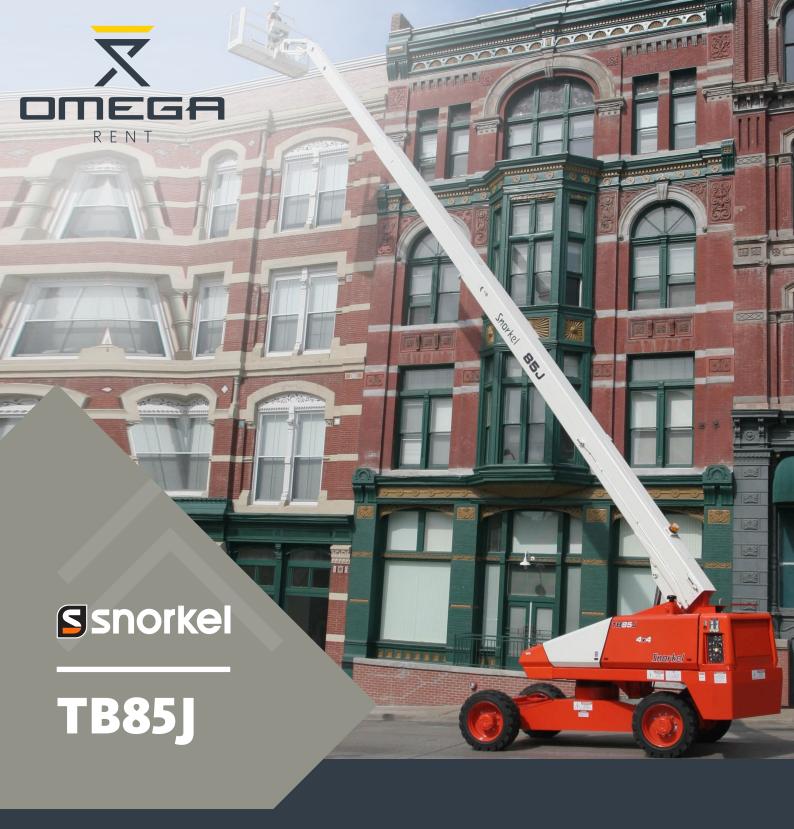

## **TB85J** Telescopic Boom Lift

#### **Specifications**

|                           | TB85J                                             |
|---------------------------|---------------------------------------------------|
| Max. working height       | 26,2 m                                            |
| Max. platform height      | 24,2 m                                            |
| Horizontal reach          | 21,7 M                                            |
| Platform size (stowed)    | 2,44 m x 0,61 m                                   |
| Platform capacity (SWL)   | 227 kg                                            |
| Overall length (B)        | 11,82 m                                           |
| Stowed height (C)         | 2,93 m                                            |
| Overall width (A)         | 2,62 m                                            |
| Ground clearance          | 9,4 cm                                            |
| Gradeability              | 40 %                                              |
| Weight                    | 13925 kg                                          |
| Max. drive speed stowed   | 4,8 km/h                                          |
| Max. drive speed elevated | 1,6 km/h                                          |
| Power source              | Kubota 59HP Tier<br>4i Flex v2403 Turbo<br>Diesel |