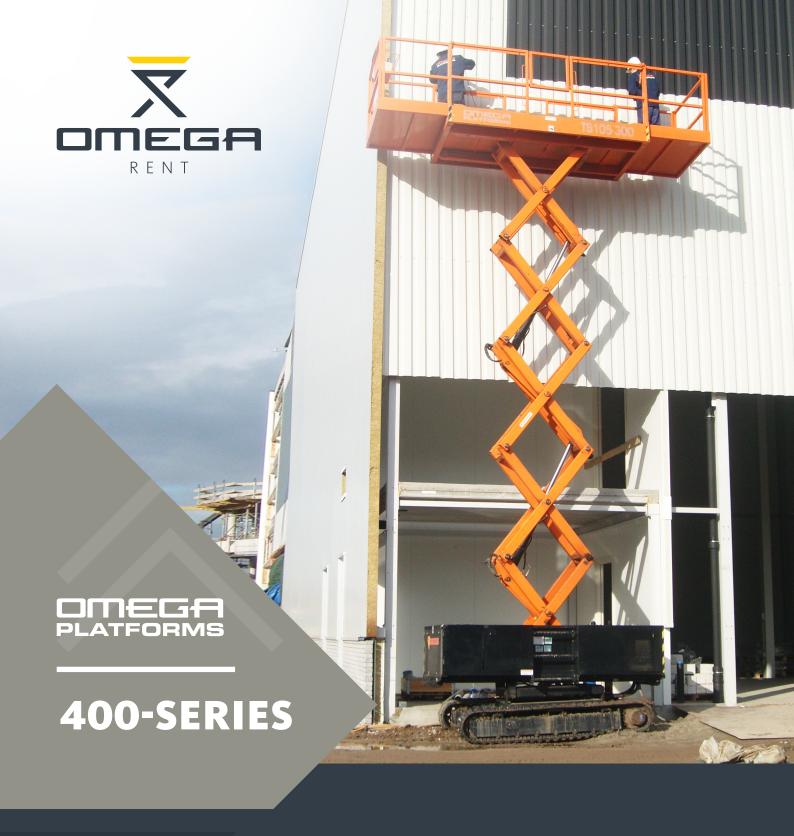

# Track scissor with levelling capabilities

- » Up to 10,5 m working height.
- » Standard double extension decks up to 5 m extended.
- » Easy levelling capabilities, side side / fore aft.
- » Closed hydraulic circuit for drive operations by means of two individual piston pumps.
- » All electrical, hydraulic and diesel components are in closed compartments.
- » Guardrails are easily detachable.
- » Fully proportional drive control, with double joystick controllers.

# 405TS/408TS Track scissor

### Standard features

- » Up to 10,5 m working height.
- » Auto and manual levelling -5° side / side & 3° fore / aft.
- » Removable upper controls.
- » Double extension decks.
- » Fully proportional drive and lift control.
- » Easy maintenance access to mechanical, electrical and diesel components without raising platform or swinging out trays.
- » CE compliant.
- » Power full diesel engine Kubota D1105.