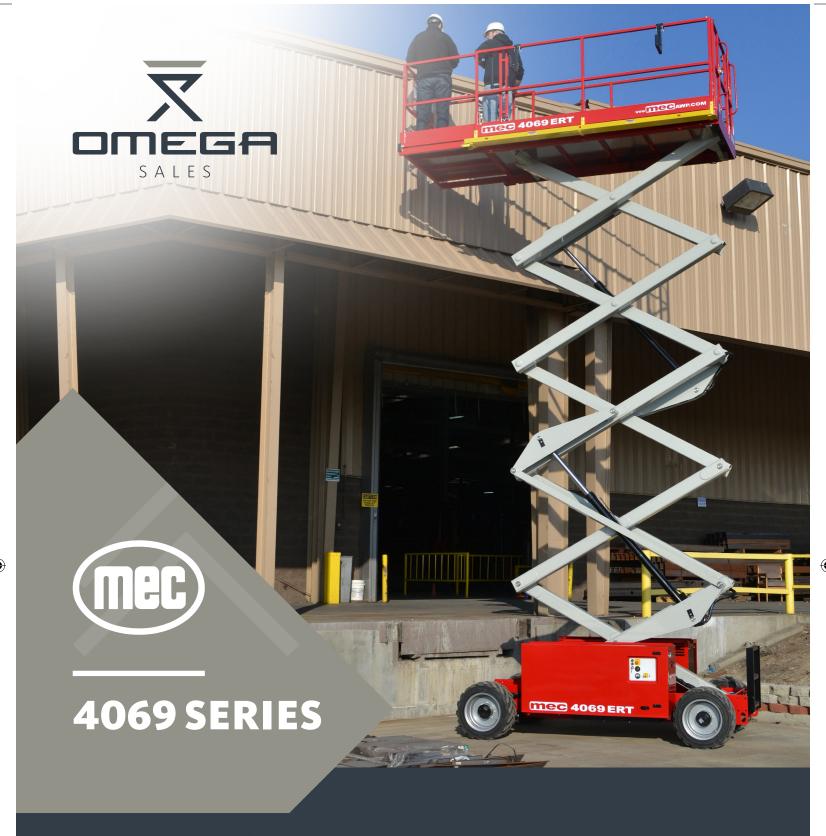

## **Electric Crossover Scissor Lift**

- » Standard integrated sheet material rack designed and approved by the manufacturer.
- » Super-low platform entry height.
- » Roll-out deck extension with incremental locking positions.
- » Standard swing gate.

- » 110V power to platform.
- » Standard 4-wheel drive with Quad-Trax traction control.
- » Fully proportional drive and lift controls.
- Easy maintenance access to mechanical and electrical components without raising platform or swinging out trays.

# 4069 series Scissor Lift

### Specifications

|                                | 4069RT                               | 4069ERT                                |
|--------------------------------|--------------------------------------|----------------------------------------|
| Max. working height            | 14 M                                 | 16 m                                   |
| Max. platform height           | 12,2 M                               | 12,2 M                                 |
| Max. drive height              | 12,2 m                               | 14 m                                   |
| Stowed height (top guardrails) | 2,5 m                                | 2,5 m                                  |
| Stowed height (rails folded)   | 1,98 m                               | 1,98 m                                 |
| Length - stowed                | 3,2 m                                | 3,2 m                                  |
| Width                          | 1,75 m                               | 1,75 m                                 |
| Platform length                | 3 m                                  | 3 m                                    |
| Platform length extended       | 4,22 m                               | 4,22                                   |
| Platform width                 | 1,5 m                                | 1,5 M                                  |
| Lift capacity                  | 360 kg                               | 360 kg                                 |
| Extension deck capacity        | 113 kg                               | 113 kg                                 |
| Drive speed stowed             | 6 km/h                               | 6 km/h                                 |
| Gradeability                   | 40 %                                 | 40 %                                   |
| Weight                         | 4900 kg                              | 4900 kg                                |
| Engine                         | 48V DC, 375Ah<br>battery pack Diesel | 48V DC, 375Ah<br>battery pack Electric |